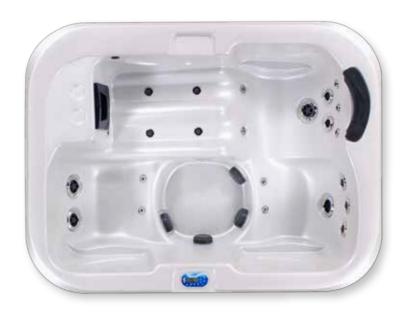

## **WARRANTY**

10 year structural, 5 year Acrylic, 5 year heater, plumbing and jets, 2 year equipment\*

\*Conditions apply. Specfications may change without notice.

207 x 157 x 80cm

Small in size, big on intelligent design. The compact Oasis features a recliner and 2 comfortable, hydrotherapy seats. It is perfect for intimate couples and smaller families.