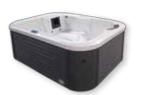

## **WARRANTY**

10 year structural, 5 year Acrylic, 5 year heater, plumbing and jets, 2 year equipment\*

\*Conditions apply. Specfications may change without notice.

207 x 157 x 80cm

Small in size, big on intelligent design. The compact Oasis features a recliner and 2 comfortable, hydrotherapy seats. It is perfect for intimate couples and smaller families.